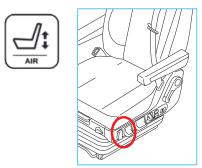

## 4. Access to the occupants

Driver and passenger seat air release in the cab

Press the pneumatic valve on the cab floor under the steering column to tilt or adjust the steering wheel