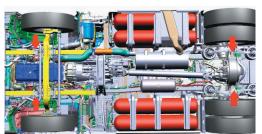

### 5. Stored energy / liquids / gases / solids

CNG tanks size & position options **Behind** On the Left side Right side frame cabin 4x80 I 4x1151 4x80 I 4x1151 2x1151+2x1481 3x1481 6x80 I 2×1151+2×1481 2x(2x1151 + 2x1481)

+ 10-liter diesel tank on the right side for the additional cab heater inside the cab