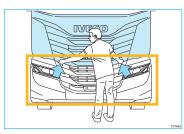

## 9. Important additional information

Two hands pulling to release the hood

Alternative to stop engine:
Air intake to put carbon dioxide-CO<sub>2</sub> in it

• PRD integrate relief valve in the pressure regulator in case of overpressure (13,5 bar)