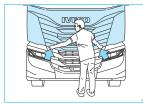

## 9. Important additional information

Two hands pulling to release the hood

Alternative to stop engine:
Air intake to put carbon dioxide-CO<sub>2</sub> in it

• PRD integrate relief valve in the pressure regulator in case of overpressure (13,5 bar)