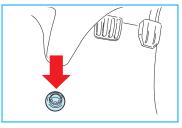

## 4. Access to the occupants

Driver and passenger seat air release in the cab

Press the pneumatic valve on the cab floor under the steering column to tilt or adjust the steering wheel