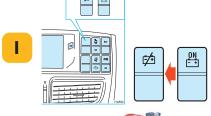

#### **IMMOBILIZATION**

Put the vehicle in neutral (N) and engage the handbrake.

Use remote controller (inside the cab close to driver seat) to discharge the air from pneumatic suspensions.

2

Choke wheels