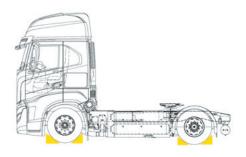

Use these lifting points if it's needed

8 marks (each side) cutting point identification on the cab structure