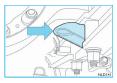

## 4. Access to the occupants

Driver and passenger seat air release in the cab

Press the pneumatic valve on the cab floor under the steering column to tilt or adjust the steering wheel