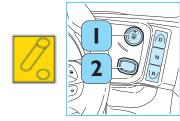

#### **IMMOBILIZATION**

Put the vehicle in neutral (N) and engage the handbrake.

Use remote controller (inside the cab close to driver seat) to discharge the air from pneumatic suspensions.

2

Choke wheels