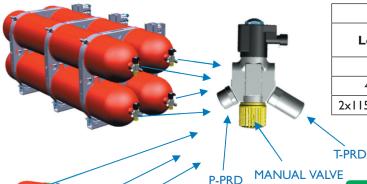

Close the CNG manual valve on each cylinder.

#### CNG: no odor or color/very old/explosive

- T-PRD: fuse (thermal) protection (opening at 110±10°C)
- P-PRD: fuse (pressure) protection (opening at 340 bar)
- YELLOW manual gas valve on each CNG cylinder (standard operation) → close it in a clockwise direction to shut-off the fuel

#### 6. In case of fire

CNG automatic overpressure and overtemperature safety valves:

- T-PRD Fuse (thermal) protection, melting and allowing the gas to be discharged safely in case of fire on the vehicle, preventing cylinder explosions due to overpressure. Melting temperature: I10±10°C.
- P-PRD Fuse (pressure) protection allowing the gas to be discharged safely in case of overpressure (340 bar).