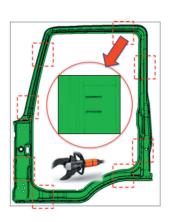

l the heat source(s) close to the CNG cylinders. Don't put water on TPRD valves (opens @ $110\pm10^{\circ}$ C).

Cold water could prevent opening when tanks get heating up. Cool the tanks taking care of not freeze overpressure valves.



After risk assessment, if necessary use foam.



After risk assessment, if necessary use ABC powder extinguisher near the tank.

#### 7. In case of submersion

No specific information.

#### 8. Towing/transportation / storage





Max towing speed: 40 km/h and max permitted towing distance: 100 km.

## 9. Important additional information





Two hands pulling to release the hood



Alternative to stop engine:
Air intake to put carbon dioxide-CO<sub>2</sub> in it



• PRD integrate relief valve in the pressure regulator in case of overpressure (13,5 bar)









8 marks (each side) cutting point identification on the cab structure