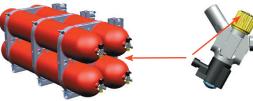

#### CNG: no odor or color/very old/explosive

- T-PRD: fuse (thermal) protection (opening at 110±10°C)
- P-PRD: fuse (pressure) protection (opening at 340 bar)
- YELLOW manual gas valve on each CNG cylinder (standard operation) → close it in a clockwise direction to shut-off the fuel

#### 6. In case of fire

CNG automatic overpressure and overtemperature safety valves:

- T-PRD Fuse (thermal) protection, melting and allowing the gas to be discharged safely in case of fire on the vehicle, preventing cylinder explosions due to overpressure. Melting temperature: I10±10°C.
- P-PRD Fuse (pressure) protection allowing the gas to be discharged safely in case of overpressure (340 bar).