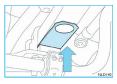

## 4. Access to the occupants

Driver and passenger seat air release in the cab

Press the pneumatic valve on the cab floor under the steering column to tilt or adjust the steering wheel