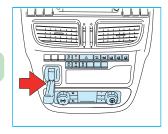

#### **IMMOBILIZATION**

Put the vehicle in neutral (N) and engage the handbrake.

Use remote controller (inside the cab close to driver seat) to discharge the air from pneumatic suspensions.

2

Choke wheels