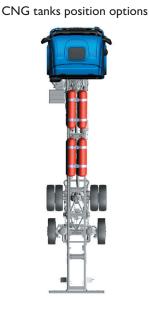

### 5. Stored energy / liquids / gases / solids

CNG tanks size & position options **Behind** On the Left side Right side frame cabin 4x80 I 4x1151 4x80 I 4x1151 2x1151+2x1481 3x1481 6x80 I 2×1151+2×1481 2x(2x1151 + 2x1481)