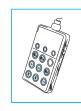

#### **IMMOBILIZATION**

Put the vehicle in neutral (N) and engage the handbrake.

Use remote controller (inside the cab close to driver seat) to discharge the air from pneumatic suspensions.

2

Choke wheels