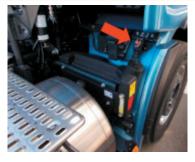

#### **IMMOBILIZATION**

Put the vehicle in neutral (N) and engage the handbrake.

Use remote controller (inside the cab close to driver seat) to discharge the air from pneumatic suspensions.

2

Choke wheels