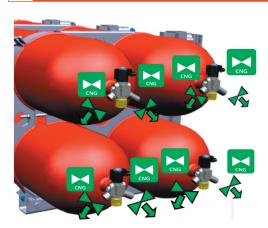

Close the CNG manual valve on each cylinder.

#### CNG: no odor or color/very old/explosive

- T-PRD: fuse (thermal) protection (opening at 110±10°C)
- P-PRD: fuse (pressure) protection (opening at 340 bar)
- YELLOW manual gas valve on each CNG cylinder (standard operation) → close it in a clockwise direction to shut-off the fuel