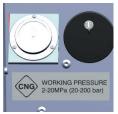

#### CNG: no odor or color/very old/explosive

- T-PRD: fuse (thermal) protection (opening at 110±10°C)
- P-PRD: fuse (pressure) protection (opening at 340 bar)
- YELLOW manual gas valve on each CNG cylinder (standard operation) → close it in a clockwise direction to shut-off the fuel

#### 6. In case of fire

CNG automatic overpressure and overtemperature safety valves:

- T-PRD Fuse (thermal) protection, melting and allowing the gas to be discharged safely in case of fire on the vehicle, preventing cylinder explosions due to overpressure. Melting temperature: I10±10°C.
- P-PRD Fuse (pressure) protection allowing the gas to be discharged safely in case of overpressure (340 bar).