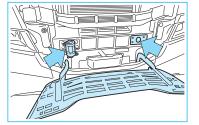

## 4. Access to the occupants

Driver and passenger seat air release in the cab

Press the pneumatic valve on the cab floor under the steering column to tilt or adjust the steering wheel