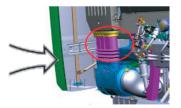

## 9. Important additional information

Two hands pulling to release the hood

Alternative to stop engine:
Air intake to put carbon dioxide-CO<sub>2</sub> in it

• PRD integrate relief valve in the pressure regulator in case of overpressure (13,5 bar)