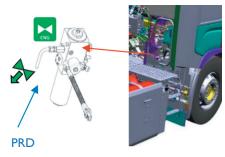

#### CNG: no odor or color/very old/explosive

- T-PRD: fuse (thermal) protection (opening at 110±10°C)
- P-PRD: fuse (pressure) protection (opening at 340 bar)
- YELLOW manual gas valve on each CNG cylinder (standard operation) → close it in a clockwise direction to shut-off the fuel

## 9. Important additional information

Two hands pulling to release the hood

Alternative to stop engine:
Air intake to put carbon dioxide-CO<sub>2</sub> in it

• PRD integrate relief valve in the pressure regulator in case of overpressure (13,5 bar)